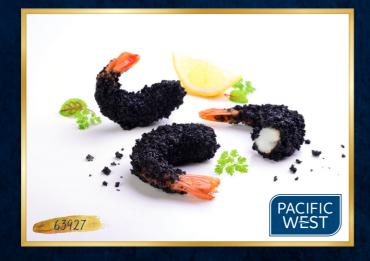

#### Kick Christmas day off in style with these delicious starters!

| Code  | Product Pack                |         |
|-------|-----------------------------|---------|
| 81424 | Tempura Torpedo Prawns      | 1x500g  |
| 63927 | Kuro Charcoal Prawns        | 1x800g  |
| 50486 | Sliced Smoked Salmon        | 1x200g  |
| 56937 | Breaded Salmon Fishcake     | 60x50g  |
| 46596 | Cold Water Prawns           | 1x2kg   |
| 21727 | Dinner Roll Assortment      | 105x50g |
| 91847 | Potato Skin (large)         | 4x20pcs |
| 93844 | Breaded Mozzarella Stick    | 4x1kg   |
| 89921 | Breaded Butterfly Prawns    | 1x500g  |
| 65002 | Breaded Mackarel Goujon 1x1 |         |