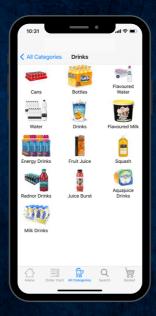

# Have you downloaded our online ordering app?

Follow these quick steps...

- 1. Download the 'Coldweb' app.
- 2. Insert the authentication code 'CVAPP'.
- 3. Enter your login details (ask your representative).

The 'Coldweb' app is a great tool for our customers to gain access to our full product range, latest offers, keep track of your orders, highlight your favourite products and much more!

\*Order cut off time is 11pm for next day delivery\*

Available to download for Apple and Android users!