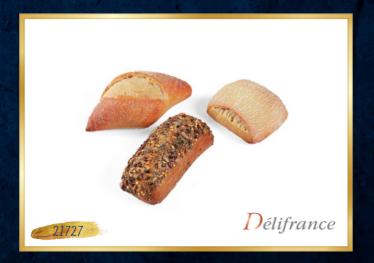

#### Kick Christmas day off in style with these delicious starters!

| Code  | Product Pack                |         |
|-------|-----------------------------|---------|
| 81424 | Tempura Torpedo Prawns      | 1x500g  |
| 63927 | Kuro Charcoal Prawns        | 1x800g  |
| 50486 | Sliced Smoked Salmon        | 1x200g  |
| 56937 | Breaded Salmon Fishcake     | 60x50g  |
| 46596 | Cold Water Prawns           | 1x2kg   |
| 21727 | Dinner Roll Assortment      | 105x50g |
| 91847 | Potato Skin (large)         | 4x20pcs |
| 93844 | Breaded Mozzarella Stick    | 4x1kg   |
| 89921 | Breaded Butterfly Prawns    | 1x500g  |
| 65002 | Breaded Mackarel Goujon 1x1 |         |