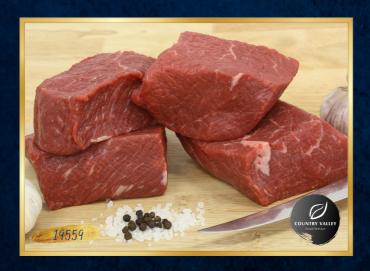

| Code  | Product                | Pack   |
|-------|------------------------|--------|
| 75192 | Hewitt Striploins 8kg+ | Per Kg |
| 97692 | Whole Silverside       | Per Kg |
| 19559 | Beef Daubes 10oz       | Per Kg |
| 12317 | Boneless Pork Belly    |        |
| 54726 | Turkey Parcel F        |        |