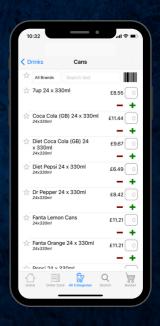

# Have you downloaded our online ordering app?

Follow these quick steps...

- 1. Download the 'Coldweb' app.
- 2. Insert the authentication code 'CVAPP'.
- 3. Enter your login details (ask your representative).

The 'Coldweb' app is a great tool for our customers to gain access to our full product range, latest offers, keep track of your orders, highlight your favourite products and much more!

\*Order cut off time is 11pm for next day delivery\*

Available to download for Apple and Android users!