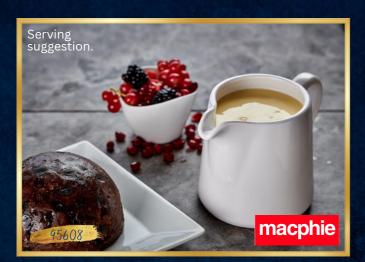

| Code  | Product                                              | Pack     |  |  |
|-------|------------------------------------------------------|----------|--|--|
| 75158 | Mini Christmas Pudding                               | 36x100g  |  |  |
| 58721 | Gluten Free Christmas<br>Puddings                    | 24x100g  |  |  |
| 67924 | Alcohol Free Christmas Pudding<br>Loaf               | 6x1.25kg |  |  |
| 27273 | Sticky Toffee Pudding                                | 1x18ptn  |  |  |
| 97594 | Ginger Sponge With Pudding                           | 1x12ptn  |  |  |
| 39709 | Chocolate Sponge Pudding                             | 1x12ptn  |  |  |
| 88066 | Deep Filled Sweet Mince Pie                          | 1x90ptr  |  |  |
| 72778 | Star Lid Mini Sweet Mince Pie                        | 1x72ptn  |  |  |
| 95608 | 5608 Brandy Sauce                                    |          |  |  |
| 44302 | Ready To Serve Custard                               | 1x1ltr   |  |  |
| 74210 | Brandy Snap Baskets                                  | 15x6ptn  |  |  |
| 24114 | Gluten Free New York Baked<br>Cheesecake             | 1x12ptn  |  |  |
| 33691 | Salted Caramel Cheese<br>Cake                        | 1x14ptn  |  |  |
| 24829 | Honeycomb Cheesecake                                 | 1x14ptn  |  |  |
| 41627 | GF /Vegan, Cherry, chocolate &<br>Vanilla Cheesecake | 1x14ptn  |  |  |
| 62777 | Spiced Apple Cake                                    | 1x12ptn  |  |  |
| 50579 | 0579 Vegan Treacle Tart                              |          |  |  |
|       |                                                      |          |  |  |