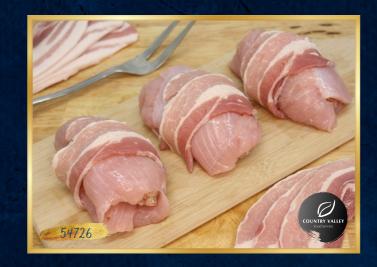

| Code  | Product                | Pack   |
|-------|------------------------|--------|
| 75192 | Hewitt Striploins 8kg+ | Per Kg |
| 97692 | Whole Silverside       | Per Kg |
| 19559 | Beef Daubes 10oz       | Per Kg |
| 12317 | Boneless Pork Belly    |        |
| 54726 | Turkey Parcel F        |        |