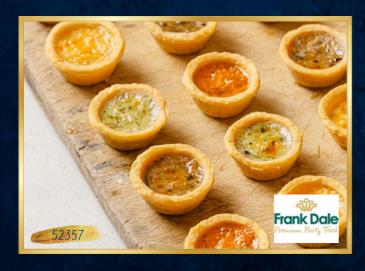

| Code  | Product Pack             |         |
|-------|--------------------------|---------|
| 40851 | Indian Snack Selection   | 1x60ptn |
| 75411 | Crispy Camembert Rounds  | 1x500g  |
| 53131 | Red Velvet Prawns 16/20  | 1x500g  |
| 99029 | IQF Prawns 16/20         | 1x1kg   |
| 43928 | Coconut Prawn Skewers    | 1x500g  |
| 23827 | Mini Cakes Selection     | 1x48ptn |
| 52357 | Mini Cocoa Cream Churros | 1x1.4kg |
| 54008 | French Macaroons         | 1x36ptn |
| 28096 | Lemon Tart               | 1x14ptn |
| 13012 | Custard Tart             | 1x14ptn |